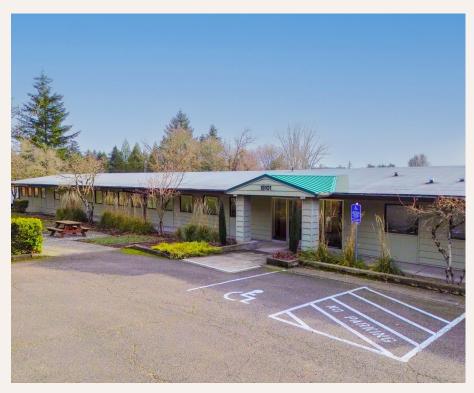

## Tualatin Business Center II

18101 SW Boones Ferry Road, Suite 125, Portland, OR 97224 Building 3

© 2025 PacTrust. All information supplied herein, including but not limited to measurements, dimensions, and specifications, is deemed reliable but is not guaranteed and should be independently verified. Any reliance on the information contained herein is at the user's own risk.

## Key Features

522 sq. ft. office

**Upgraded** lobby finishes

Abundant parking

Excellent access to I-5

Less than a mile from a variety of amenities including Bridgeport Village

Lease Rate: \$18.00/sq. ft./yr. full service