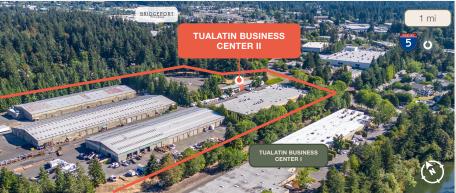

## Tualatin Business Center II

18101 SW Boones Ferry Road, Suite 125, Portland, OR 97224 Building 3

© 2025 PacTrust. All information supplied herein, including but not limited to measurements, dimensions, and specifications, is deemed reliable but is not guaranteed and should be independently verified. Any reliance on the information contained herein is at the user's own risk.

## Key Features

522 sq. ft. office

**Upgraded** lobby finishes

Abundant parking

Excellent access to I-5

Less than a mile from a variety of amenities including Bridgeport Village

Lease Rate: \$18.00/sq. ft./yr. full service